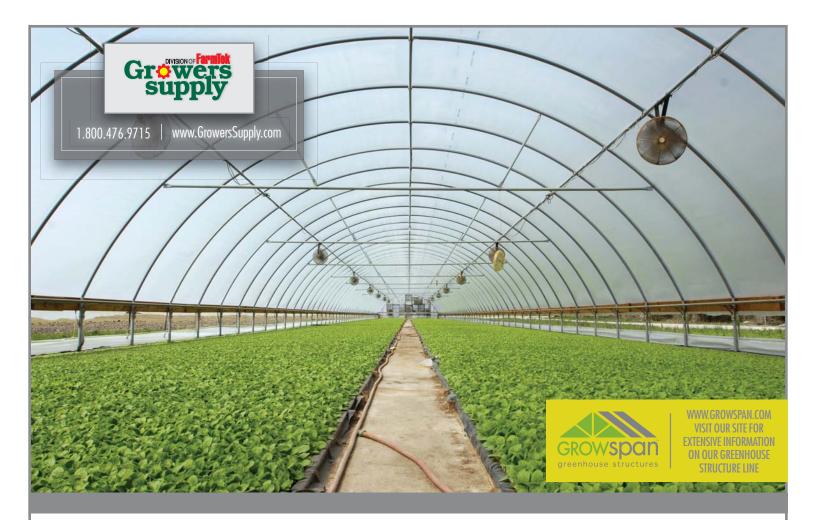

## GROWSPAN ROUND PREMIUM HIGH TUNNELS EXTEND YOUR SEASON, INCREASING BOTH PROFITS AND YIELDS

Our Round Premium High Tunnels allow growers to get to market quicker and stay there longer by providing the consistency that growing outdoors often lacks. Create a warm, hospitable environment that protects crops from harmful weather, disease and pests, while also producing a higher-quality crop. With Round Premium High Tunnels sized for any scale, from the commercial grower to the hobbyist, there are high tunnels to meet any grower's need and budget.

## The GrowSpan Round Premium High Tunnel Advantage:

NRCS funding available - Visit your local NRCS office for more details.

Triple-galvanized, USA-made, steel frame - Corrosion resistant and long lasting.

Multiple covering options.

4' rafter spacing.

Roll-Up or Triple-zippered end panels - Structures 20' or wider can have zippered end panels or Roll-Up ends.

Roll-Up Sides for quick and easy ventilation.

Heavy-duty ground posts included.

Available in rolling models, for easier crop rotation, and economy models.

Since 1979, Growers Supply has provided the highest-quality products at the most economical prices to the growing and agriculture industry. We manufacture our high tunnels in-house, assuring that you get a high tunnel of the finest quality, and we pride ourselves on offering superior customer service. Our experienced growing and greenhouse specialists are highly trained and can help you determine the high tunnel that best suits your needs.