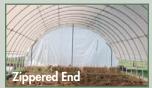

Multiple covering options.

4' rafter spacing.

Roll-Up or Triple-zippered end panels - Structures 20' or wider can have zippered end panels or Roll-Up ends.

Roll-Up Sides for quick and easy ventilation.

Heavy-duty ground posts included.