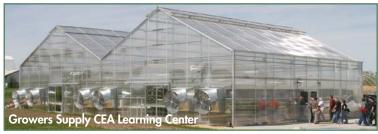

## GROWSPAN ROUND PREMIUM HIGH TUNNELS EXTEND YOUR SEASON, INCREASING BOTH PROFITS AND YIELDS

Our Round Premium High Tunnels allow growers to get to market quicker and stay there longer by providing the consistency that growing outdoors often lacks. Create a warm, hospitable environment that protects crops from harmful weather, disease and pests, while also producing a higher-quality crop. With Round Premium High Tunnels sized for any scale, from the commercial grower to the hobbyist, there are high tunnels to meet any grower's need and budget.

## The GrowSpan Round Premium High Tunnel Advantage:

NRCS funding available - Visit your local NRCS office for more details.

Triple-galvanized, USA-made, steel frame - Corrosion resistant and long lasting.

Multiple covering options.

4' rafter spacing.

Roll-Up or Triple-zippered end panels - Structures 20' or wider can have zippered end panels or Roll-Up ends.

Roll-Up Sides for quick and easy ventilation.

Heavy-duty ground posts included.

Available in rolling models, for easier crop rotation, and economy models.

Since 1979, Growers Supply has provided the highest-quality products at the most economical prices to the growing and agriculture industry. We manufacture our high tunnels in-house, assuring that you get a high tunnel of the finest quality, and we pride ourselves on offering superior customer service. Our experienced growing and greenhouse specialists are highly trained and can help you determine the high tunnel that best suits your needs.