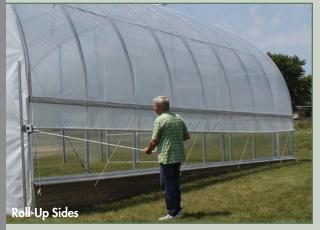

Multiple covering options.

4' rafter spacing.

Roll-Up or Triple-zippered end panels - Structures 20' or wider can have zippered end panels or Roll-Up ends.

Roll-Up Sides for quick and easy ventilation.

Heavy-duty ground posts included.