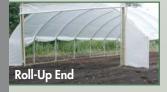

Multiple covering options.

4' rafter spacing.

Roll-Up or Triple-zippered end panels - Structures 20' or wider can have zippered end panels or Roll-Up ends.

Roll-Up Sides for quick and easy ventilation.

Heavy-duty ground posts included.