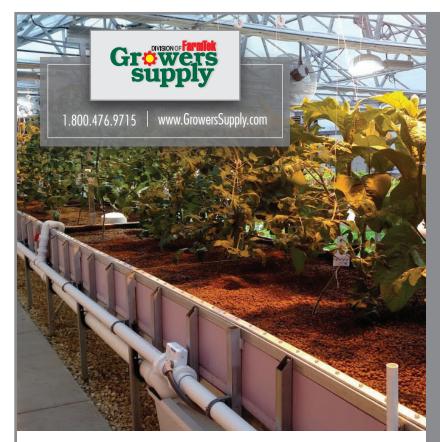

## The HydroCycle Commercial Aquaponics System Advantage:

A cost-effective way to produce two marketable products.

Systems range in size - From one  $8' \times 8'$  raft bed to four  $8' \times 96'$  raft beds.

Aquaponics systems come complete - All the hardware, tanks and water clarification tools included.

168 lettuce sites to 8,064 lettuce sites

Produce up to 15,000 lbs. of tilapia yearly.

For larger, custom systems, call the aquaponics team at ext. 1261.

All systems come with filters and clarification accessories -Keep fish and crops healthy.

Since 1979, Growers Supply has provided the highest-quality products at the most economical prices to the growing and agriculture industry. We manufacture our products in-house, assuring that you get a growing system of the finest quality, and we pride ourselves on offering superior customer service. Our experienced growing and greenhouse specialists are highly trained and can help you determine the growing system that best suits your needs.