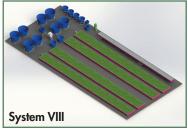

## The HydroCycle Commercial Aquaponics System Advantage:

A cost-effective way to produce two marketable products.

Systems range in size - From one  $8' \times 8'$  raft bed to four  $8' \times 96'$  raft beds.

Aquaponics systems come complete - All the hardware, tanks and water clarification tools included.

168 lettuce sites to 8,064 lettuce sites

Produce up to 15,000 lbs. of tilapia yearly.

For larger, custom systems, call the aquaponics team at ext. 1261.