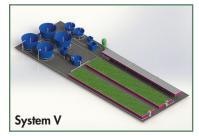

## The HydroCycle Commercial Aquaponics System Advantage:

A cost-effective way to produce two marketable products.

Systems range in size - From one  $8' \times 8'$  raft bed to four  $8' \times 96'$  raft beds.

Aquaponics systems come complete - All the hardware, tanks and water clarification tools included.

168 lettuce sites to 8,064 lettuce sites

Produce up to 15,000 lbs. of tilapia yearly.

For larger, custom systems, call the aquaponics team at ext. 1261.