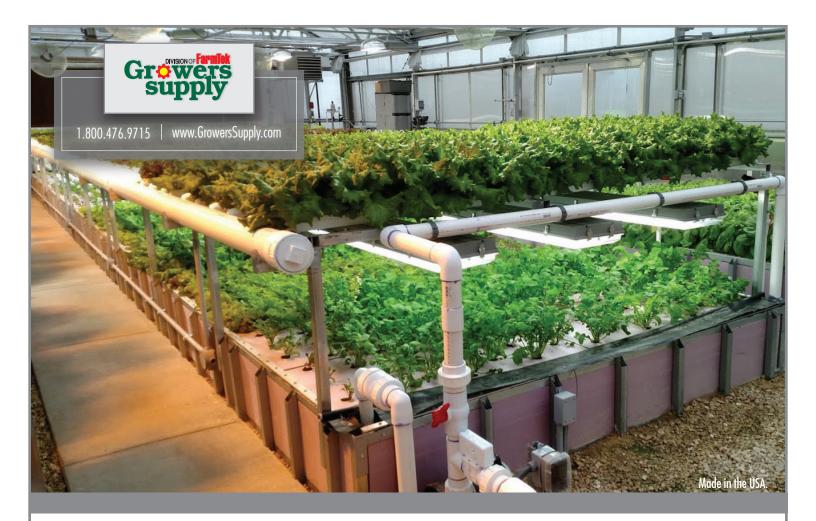

## HYDROCYCLE COMMERCIAL AQUAPONICS SYSTEMS PRODUCE LUCRATIVE VEGETABLES AND VALUABLE FISH IN ONE SYSTEM

Our HydroCycle Aquaponics Systems allow you to take advantage of the natural biological functions of both fish and plants, maximizing business potential by providing the opportunity to tap into two markets. As the fish fertilize the system's plants, the plants purify the water, leading to low-maintenance systems that produce natural, pesticide-free products. Each system contains all of the tanks, plumbing, filtration, hardware and aeration supplies needed to start your aquaponics venture.

Aquaponics systems come complete - All the hardware, tanks and water clarification tools included.

168 lettuce sites to 8,064 lettuce sites

Produce up to 15,000 lbs. of tilapia yearly.

For larger, custom systems, call the aquaponics team at ext. 1261.