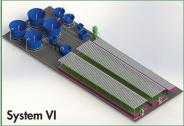

## The HydroCycle Commercial Aquaponics System Advantage:

A cost-effective way to produce two marketable products.

Systems range in size - From one  $8' \times 8'$  raft bed to four  $8' \times 96'$  raft beds.

Aquaponics systems come complete - All the hardware, tanks and water clarification tools included.

168 lettuce sites to 8,064 lettuce sites

Produce up to 15,000 lbs. of tilapia yearly.

For larger, custom systems, call the aquaponics team at ext. 1261.