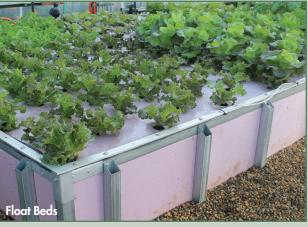

## The HydroCycle Commercial Aquaponics System Advantage:

A cost-effective way to produce two marketable products.

Systems range in size - From one  $8' \times 8'$  raft bed to four  $8' \times 96'$  raft beds.

Aquaponics systems come complete - All the hardware, tanks and water clarification tools included.

168 lettuce sites to 8,064 lettuce sites

Produce up to 15,000 lbs. of tilapia yearly.

For larger, custom systems, call the aquaponics team at ext. 1261.