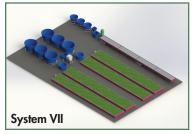

## The HydroCycle Commercial Aquaponics System Advantage:

A cost-effective way to produce two marketable products.

Systems range in size - From one  $8' \times 8'$  raft bed to four  $8' \times 96'$  raft beds.

Aquaponics systems come complete - All the hardware, tanks and water clarification tools included.

168 lettuce sites to 8,064 lettuce sites

Produce up to 15,000 lbs. of tilapia yearly.

For larger, custom systems, call the aquaponics team at ext. 1261.