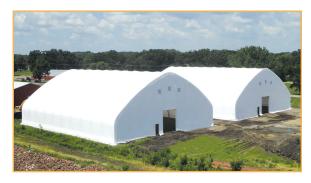

# LEAR SPAN IS BUDGET FRIENDLY AND OFFERS A COST-EFFECTIVE CONSTRUCTION SOLUTION

ClearSpan creates the construction industry's most versatile building solutions. No matter what your building need is, ClearSpan can create a building that can be permanent or temporary and tailored to your exact needs. A ClearSpan building provides dependable protection for valuable equipment and an enjoyable working environment, and with a one-stop shopping experience and custom, stock and turnkey buildings available, there is a ClearSpan structure for every construction need.

## The ClearSpan Construction Advantage:

Available in fabric, metal and hybrid styles.

Build up to 300' wide and at any length - Easily transport and reuse. Low cost per square foot. No internal support posts. Maximum space.