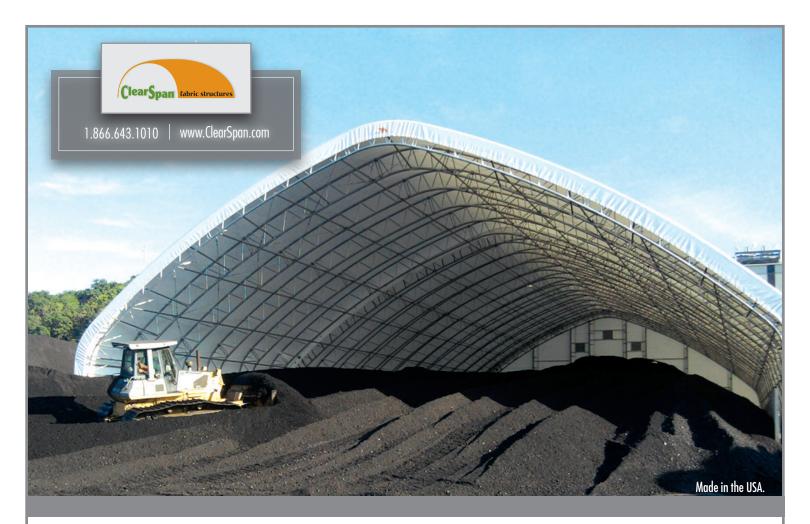

# LEAR SPAN IS BUDGET FRIENDLY AND OFFERS A COST-EFFECTIVE CONSTRUCTION SOLUTION

ClearSpan creates the construction industry's most versatile building solutions. No matter what your building need is, ClearSpan can create a building that can be permanent or temporary and tailored to your exact needs. A ClearSpan building provides dependable protection for valuable equipment and an enjoyable working environment, and with a one-stop shopping experience and custom, stock and turnkey buildings available, there is a ClearSpan structure for every construction need.

## The ClearSpan Construction Advantage:

Available in fabric, metal and hybrid styles.

Build up to 300' wide and at any length - Easily transport and reuse. Low cost per square foot. No internal support posts. Maximum space.