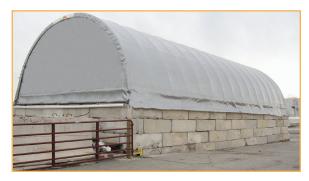

# LEAR SPAN IS BUDGET FRIENDLY AND OFFERS A COST-EFFECTIVE CONSTRUCTION SOLUTION

ClearSpan creates the construction industry's most versatile building solutions. No matter what your building need is, ClearSpan can create a building that can be permanent or temporary and tailored to your exact needs. A ClearSpan building provides dependable protection for valuable equipment and an enjoyable working environment, and with a one-stop shopping experience and custom, stock and turnkey buildings available, there is a ClearSpan structure for every construction need.

## The ClearSpan Construction Advantage:

Available in fabric, metal and hybrid styles.

Build up to 300' wide and at any length - Easily transport and reuse. Low cost per square foot. No internal support posts. Maximum space.