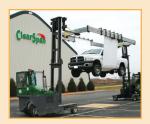

Lifting a 2008 Dodge quad using our 12.5 oz cover material and structural steel frame.