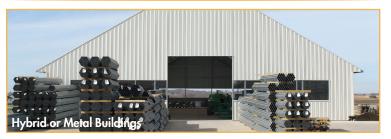

## The ClearSpan Construction Advantage:

Available in fabric, metal and hybrid styles.

Build up to 300' wide and at any length - Easily transport and reuse. Low cost per square foot. No internal support posts. Maximum space.