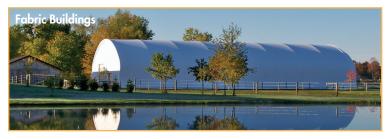

## The ClearSpan Construction Advantage:

Available in fabric, metal and hybrid styles.

Build up to 300' wide and at any length - Easily transport and reuse. Low cost per square foot. No internal support posts. Maximum space.