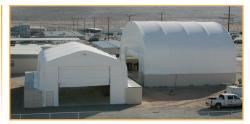

## The ClearSpan Construction Advantage:

Available in fabric, metal and hybrid styles.

Build up to 300' wide and at any length - Easily transport and reuse. Low cost per square foot. No internal support posts. Maximum space.