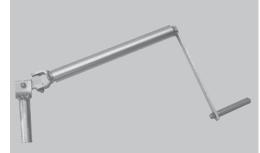

## Hand Crank Assembly Instructions

- + Perfect for fast and easy roll up curtain roll ups. Easy to use, simple installation.
- Can be installed on side or ends of most greenhouse and animal agricultural buildings.
- + Longer lengths are ideal for high overhead doors.
- + Includes handle, pipe and universal joint.
- + Fits 1.315" OD pipe.

## Assembly Installations

Gather the parts:

- Extension Pipe
- Spin Handle
- Universal Joint
- Tek screws
- 1. Using the extension pipe, secure the pipe to one end of the universal joint using a Tek screw.
- 2. Add the spin handle to the opposite end of the extension pole and secure the connection with a Tek screw.
- 3. The handle crank assembly is now complete and can be attached to your curtain, roll-up door or side panel. Sample below shows attaching the assembly to a roll-up door using a Tek screw.