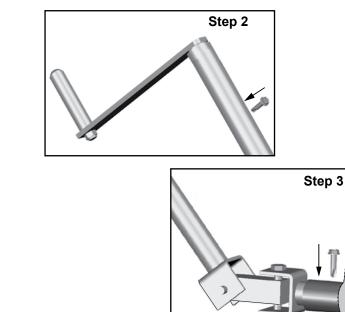

## Assembly Installations

Gather the parts:

- Extension Pipe
- Spin Handle
- Universal Joint
- Tek screws
- 1. Using the extension pipe, secure the pipe to one end of the universal joint using a Tek screw.
- 2. Add the spin handle to the opposite end of the extension pole and secure the connection with a Tek screw.
- 3. The handle crank assembly is now complete and can be attached to your curtain, roll-up door or side panel. Sample below shows attaching the assembly to a roll-up door using a Tek screw.