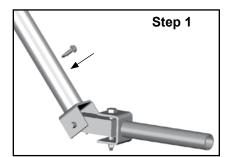

## Assembly Installations

Gather the parts:

- Extension Pipe
- Spin Handle
- Universal Joint
- Tek screws
- 1. Using the extension pipe, secure the pipe to one end of the universal joint using a Tek screw.
- 2. Add the spin handle to the opposite end of the extension pole and secure the connection with a Tek screw.
- 3. The handle crank assembly is now complete and can be attached to your curtain, roll-up door or side panel. Sample below shows attaching the assembly to a roll-up door using a Tek screw.